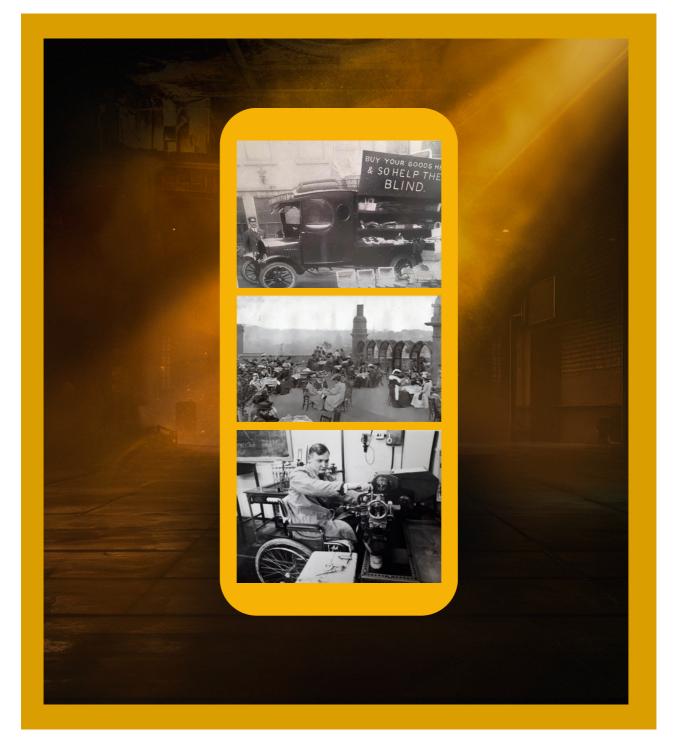

## **The Stall Foyer**

The first part of the exhibition is in the stalls foyer. This is what the stalls foyer looks like.

There will be an introduction stand and exhibits by Nottingham Disabled People's Movement and Notts Federation for the Blind.

#### **The Lower Foyer**

Downstairs from the stalls foyer is the lower foyer. This is what the lower foyer looks like.

Here there will be exhibits by Disability Support and Nottingham Playhouse.

## **The Upper Foyer**

On the top floor is the upper foyer. This is what the upper foyer looks like.

Here there will be exhibits by My Sight Notts, Nottinghamshire Deaf Society, and Portland College.