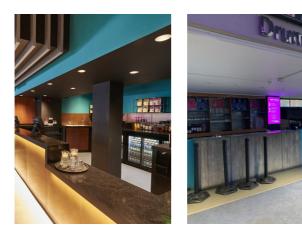

#### Refreshments

There are bars on the upper and stalls foyers. There is also a bar and seating area in Company. You can buy food and drinks here when there is a show on.

This is what the bars look like.