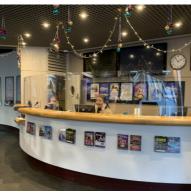

## Welcome to Access Nottingham at Nottingham Playhouse

You are visiting a theatre called Nottingham Playhouse.

In the entrance you will see our Box Office.

This is where people buy or collect tickets.

Sometimes there are lots of people here.