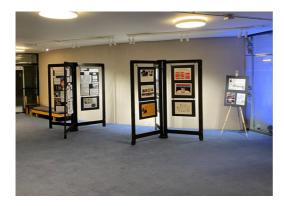

#### **The Lower Foyer**

Downstairs from the stalls foyer is the lower foyer. This is what the lower foyer looks like.

Here there will be exhibits by Disability Support and Nottingham Playhouse.