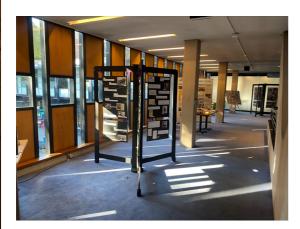

## **The Upper Foyer**

On the top floor is the upper foyer. This is what the upper foyer looks like.

Here there will be exhibits by My Sight Notts, Nottinghamshire Deaf Society, and Portland College.