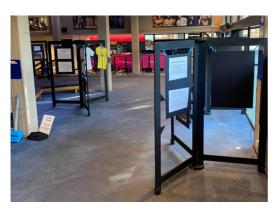

## **The Stall Foyer**

The first part of the exhibition is in the stalls foyer. This is what the stalls foyer looks like.

There will be an introduction stand and exhibits by Nottingham Disabled People's Movement and Notts Federation for the Blind.